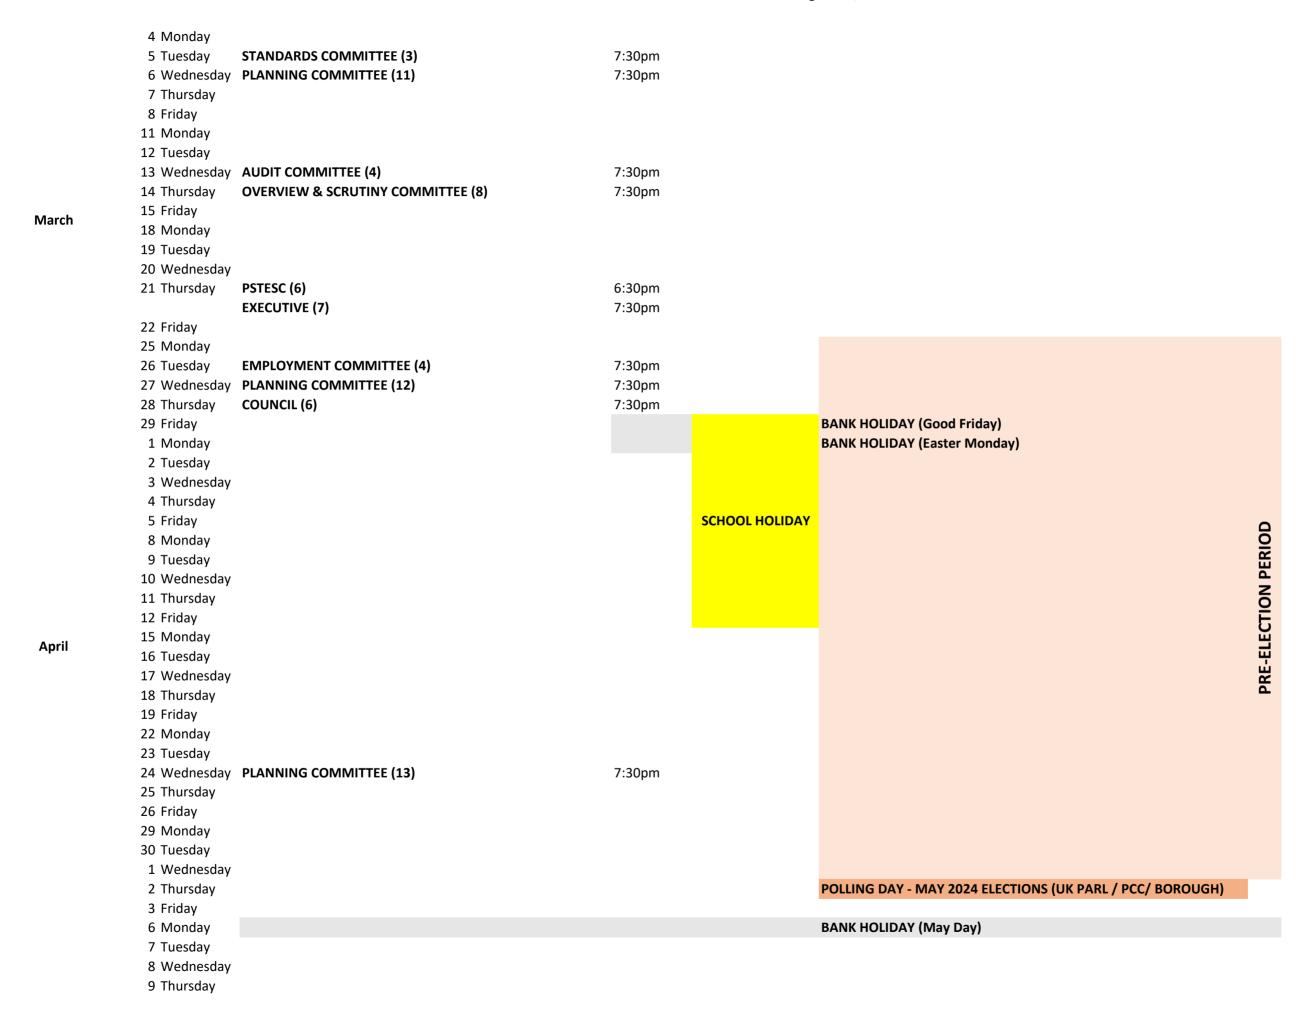

# **Background**

At the Overview & Scrutiny Committee meeting held on 19 January 2023, Members observed that there were two meetings scheduled to occur in the school Easter holidays in April 2024. These were:

- Planning Committee on 3 April 2024; and
- Council on 4 April 2024.

Members observed that this was not fair on those who have school age children and asked for these to be rescheduled to occur in termtime.

## Proposed change

To address the request made at the Overview & Scrutiny Committee meeting to move two meetings from the school Easter holidays in April 2024, the following revisions have been made:

- Planning Committee moved to 27 March 2024; and
- Council moved to 28 March 2024.

The attached schedule reflects these changes and is the version the Executive should consider for recommendation to Council.

This page is intentionally left blank

 $\Omega$ 

|      | 8 Thursday   |                                   |        |               |
|------|--------------|-----------------------------------|--------|---------------|
|      | 9 Friday     |                                   |        |               |
|      | 12 Monday    |                                   |        |               |
|      | 13 Tuesday   |                                   |        |               |
|      | 14 Wednesday | AUDIT COMMITTEE (1)               | 7:30pm |               |
|      | 15 Thursday  | OVERVIEW & SCRUTINY COMMITTEE (1) | 7:30pm |               |
| June | 16 Friday    |                                   |        |               |
|      | 19 Monday    |                                   |        |               |
|      | 20 Tuesday   | EMPLOYMENT COMMITTEE (1)          | 7:30pm |               |
|      | 21 Wednesday |                                   |        |               |
|      | 22 Thursday  | PSTESC (1)                        | 6:30pm |               |
|      |              | EXECUTIVE (1)                     | 7:30PM |               |
|      | 23 Friday    |                                   |        |               |
|      | 26 Monday    |                                   |        |               |
|      | 27 Tuesday   |                                   |        |               |
|      | 28 Wednesday | PLANNING COMMITTEE (2)            |        |               |
|      | 29 Thursday  |                                   |        |               |
|      | 30 Friday    |                                   |        |               |
|      | 3 Monday     |                                   |        |               |
|      | 4 Tuesday    |                                   |        |               |
|      | 5 Wednesday  |                                   | 7:30pm |               |
|      | 6 Thursday   | OVERVIEW & SCRUTINY COMMITTEE (2) |        |               |
|      | 7 Friday     |                                   |        |               |
|      | 10 Monday    |                                   |        |               |
|      | 11 Tuesday   |                                   |        |               |
|      | 12 Wednesday |                                   |        |               |
|      | 13 Thursday  | PSTESC (2)                        | 7:30pm |               |
|      |              | EXECUTIVE (2)                     |        |               |
| July | 14 Friday    |                                   |        |               |
| July | 17 Monday    |                                   |        |               |
|      | 18 Tuesday   |                                   |        |               |
|      | 19 Wednesday | PLANNING COMMITTE (3)             |        |               |
|      | 20 Thursday  | COUNCIL (2)                       | 7:30pm |               |
|      | 21 Friday    |                                   |        |               |
|      | 24 Monday    |                                   |        |               |
|      | 25 Tuesday   |                                   |        |               |
|      | 26 Wednesday |                                   |        |               |
|      | 27 Thursday  |                                   |        |               |
|      | 28 Friday    |                                   |        |               |
|      | 31 Monday    |                                   |        |               |
|      | 1 Tuesday    |                                   |        |               |
|      | 2 Wednesday  |                                   |        |               |
|      | 3 Thursday   |                                   |        |               |
|      | 4 Friday     |                                   |        |               |
|      | 7 Monday     |                                   |        |               |
|      | 8 Tuesday    |                                   |        |               |
|      | 9 Wednesday  |                                   |        |               |
|      | 10 Thursday  |                                   |        |               |
|      | 11 Friday    |                                   |        | SCHOOL HOLIDA |
|      | 14 Monday    |                                   |        |               |
|      |              |                                   |        |               |