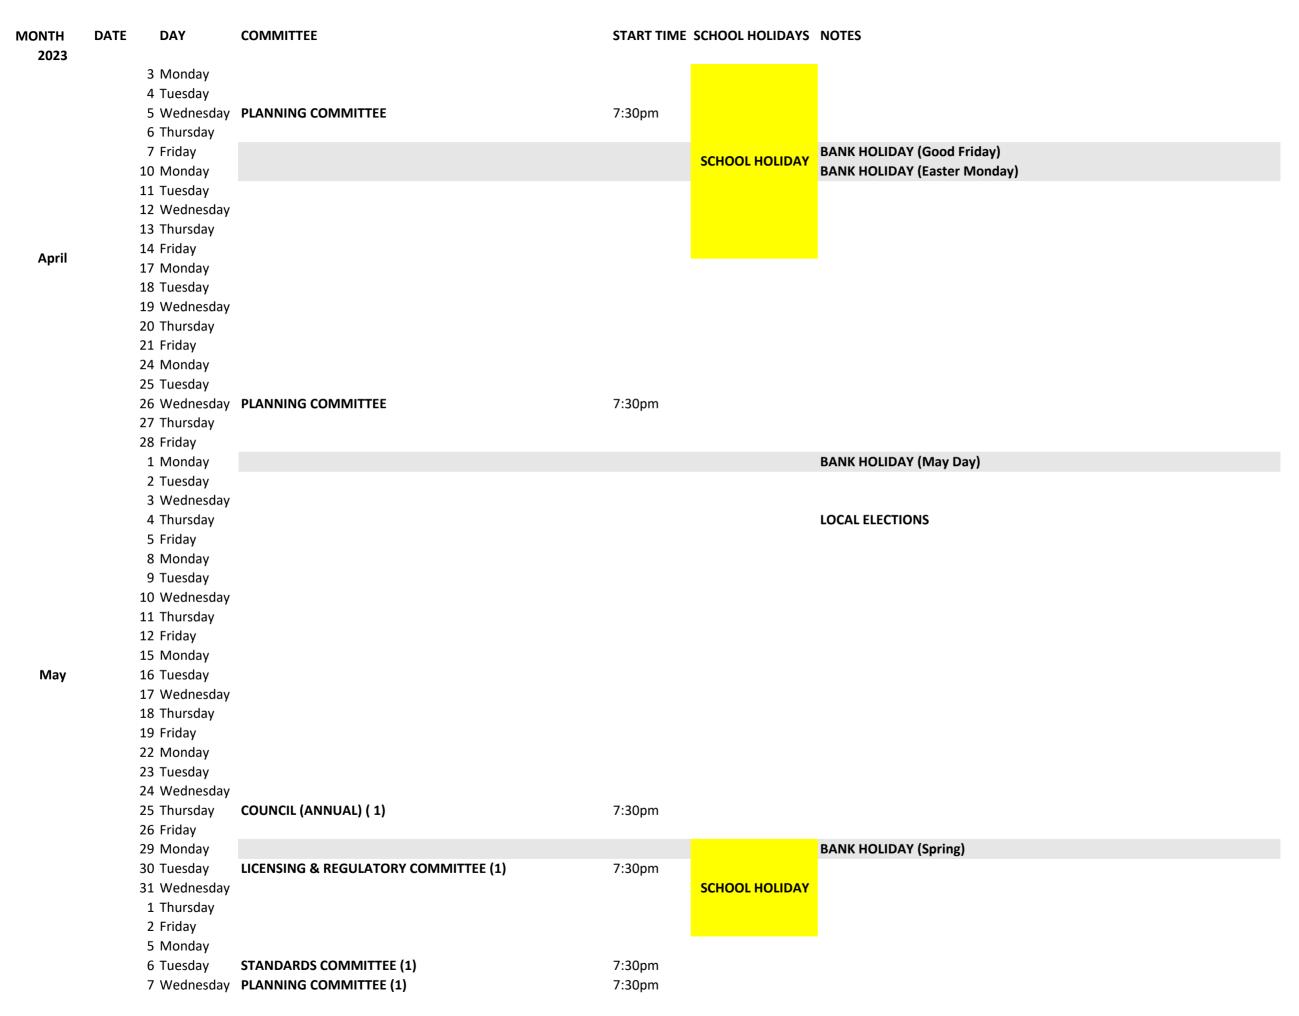

# **Background**

At the Overview & Scrutiny Committee meeting held on 19 January 2023, Members observed that there were two meetings scheduled to occur in the school Easter holidays in April 2024. These were:

- Planning Committee on 3 April 2024; and
- Council on 4 April 2024.

Members observed that this was not fair on those who have school age children and asked for these to be rescheduled to occur in termtime.

## Proposed change

To address the request made at the Overview & Scrutiny Committee meeting to move two meetings from the school Easter holidays in April 2024, the following revisions have been made:

- Planning Committee moved to 27 March 2024; and
- Council moved to 28 March 2024.

The attached schedule reflects these changes and is the version the Executive should consider for recommendation to Council.

This page is intentionally left blank

 $\Omega$ 

|      | 8 Thursday   |                                   |        |               |
|------|--------------|-----------------------------------|--------|---------------|
|      | 9 Friday     |                                   |        |               |
|      | 12 Monday    |                                   |        |               |
|      | 13 Tuesday   |                                   |        |               |
|      | 14 Wednesday | AUDIT COMMITTEE (1)               | 7:30pm |               |
|      | 15 Thursday  | OVERVIEW & SCRUTINY COMMITTEE (1) | 7:30pm |               |
| June | 16 Friday    |                                   |        |               |
|      | 19 Monday    |                                   |        |               |
|      | 20 Tuesday   | EMPLOYMENT COMMITTEE (1)          | 7:30pm |               |
|      | 21 Wednesday |                                   |        |               |
|      | 22 Thursday  | PSTESC (1)                        | 6:30pm |               |
|      |              | EXECUTIVE (1)                     | 7:30PM |               |
|      | 23 Friday    |                                   |        |               |
|      | 26 Monday    |                                   |        |               |
|      | 27 Tuesday   |                                   |        |               |
|      | 28 Wednesday | PLANNING COMMITTEE (2)            |        |               |
|      | 29 Thursday  |                                   |        |               |
|      | 30 Friday    |                                   |        |               |
|      | 3 Monday     |                                   |        |               |
|      | 4 Tuesday    |                                   |        |               |
|      | 5 Wednesday  |                                   | 7:30pm |               |
|      | 6 Thursday   | OVERVIEW & SCRUTINY COMMITTEE (2) |        |               |
|      | 7 Friday     |                                   |        |               |
|      | 10 Monday    |                                   |        |               |
|      | 11 Tuesday   |                                   |        |               |
|      | 12 Wednesday |                                   |        |               |
|      | 13 Thursday  | PSTESC (2)                        | 7:30pm |               |
|      |              | EXECUTIVE (2)                     |        |               |
| July | 14 Friday    |                                   |        |               |
| July | 17 Monday    |                                   |        |               |
|      | 18 Tuesday   |                                   |        |               |
|      | 19 Wednesday | PLANNING COMMITTE (3)             |        |               |
|      | 20 Thursday  | COUNCIL (2)                       | 7:30pm |               |
|      | 21 Friday    |                                   |        |               |
|      | 24 Monday    |                                   |        |               |
|      | 25 Tuesday   |                                   |        |               |
|      | 26 Wednesday |                                   |        |               |
|      | 27 Thursday  |                                   |        |               |
|      | 28 Friday    |                                   |        |               |
|      | 31 Monday    |                                   |        |               |
|      | 1 Tuesday    |                                   |        |               |
|      | 2 Wednesday  |                                   |        |               |
|      | 3 Thursday   |                                   |        |               |
|      | 4 Friday     |                                   |        |               |
|      | 7 Monday     |                                   |        |               |
|      | 8 Tuesday    |                                   |        |               |
|      | 9 Wednesday  |                                   |        |               |
|      | 10 Thursday  |                                   |        |               |
|      | 11 Friday    |                                   |        | SCHOOL HOLIDA |
|      | 14 Monday    |                                   |        |               |
|      |              |                                   |        |               |